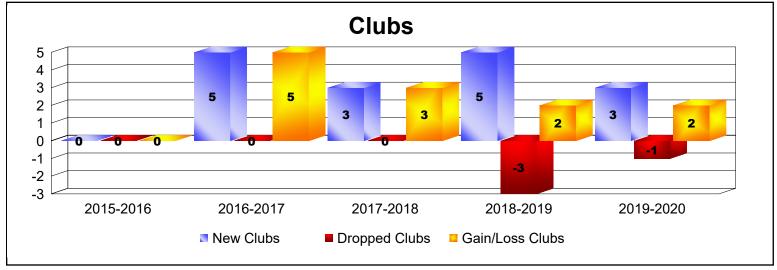

District 316 B As of June 2020 Cumulative

| Year      | New<br>Clubs | Dropped<br>Clubs | Gain/<br>Loss<br>Clubs | New<br>Members | Charter<br>Members | Reinstate<br>Members | Transfer<br>Members | Total<br>Member<br>Added | Total<br>Members<br>Dropped | Gain/<br>Loss<br>Members |
|-----------|--------------|------------------|------------------------|----------------|--------------------|----------------------|---------------------|--------------------------|-----------------------------|--------------------------|
| 2015-2016 | 0            | 0                | 0                      | 159            | 0                  | 3                    | 2                   | 164                      | -397                        | -233                     |
| 2016-2017 | 5            | 0                | 5                      | 293            | 111                | 5                    | 0                   | 409                      | -154                        | 255                      |
| 2017-2018 | 3            | 0                | 3                      | 230            | 66                 | 13                   | 1                   | 310                      | -257                        | 53                       |
| 2018-2019 | 5            | -3               | 2                      | 235            | 124                | 5                    | 6                   | 370                      | -338                        | 32                       |
| 2019-2020 | 3            | -1               | 2                      | 104            | 65                 | 5                    | 5                   | 179                      | -398                        | -219                     |
| Average   | 3            | -1               | 2                      | 204            | 73                 | 6                    | 3                   | 286                      | -309                        | -22                      |