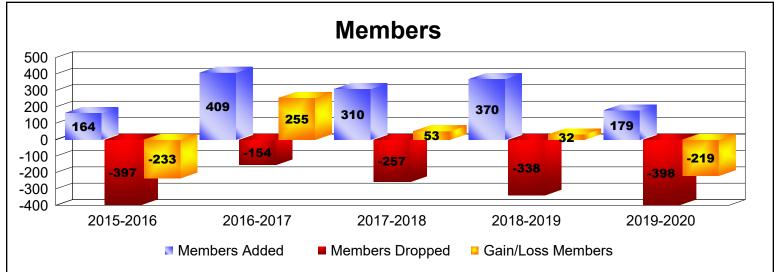

District 316 B As of June 2020 Cumulative

| Year      | New<br>Clubs | Dropped<br>Clubs | Gain/<br>Loss<br>Clubs | New<br>Members | Charter<br>Members | Reinstate<br>Members | Transfer<br>Members | Total<br>Member<br>Added | Total<br>Members<br>Dropped | Gain/<br>Loss<br>Members |
|-----------|--------------|------------------|------------------------|----------------|--------------------|----------------------|---------------------|--------------------------|-----------------------------|--------------------------|
| 2015-2016 | 0            | 0                | 0                      | 159            | 0                  | 3                    | 2                   | 164                      | -397                        | -233                     |
| 2016-2017 | 5            | 0                | 5                      | 293            | 111                | 5                    | 0                   | 409                      | -154                        | 255                      |
| 2017-2018 | 3            | 0                | 3                      | 230            | 66                 | 13                   | 1                   | 310                      | -257                        | 53                       |
| 2018-2019 | 5            | -3               | 2                      | 235            | 124                | 5                    | 6                   | 370                      | -338                        | 32                       |
| 2019-2020 | 3            | -1               | 2                      | 104            | 65                 | 5                    | 5                   | 179                      | -398                        | -219                     |
| Average   | 3            | -1               | 2                      | 204            | 73                 | 6                    | 3                   | 286                      | -309                        | -22                      |